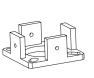

Concealed base for invisible mounting on concrete base or paved surface

Adaptor plates for various charging stations (one included)

Concrete base with cable entry and threaded rods for easy installation in soil