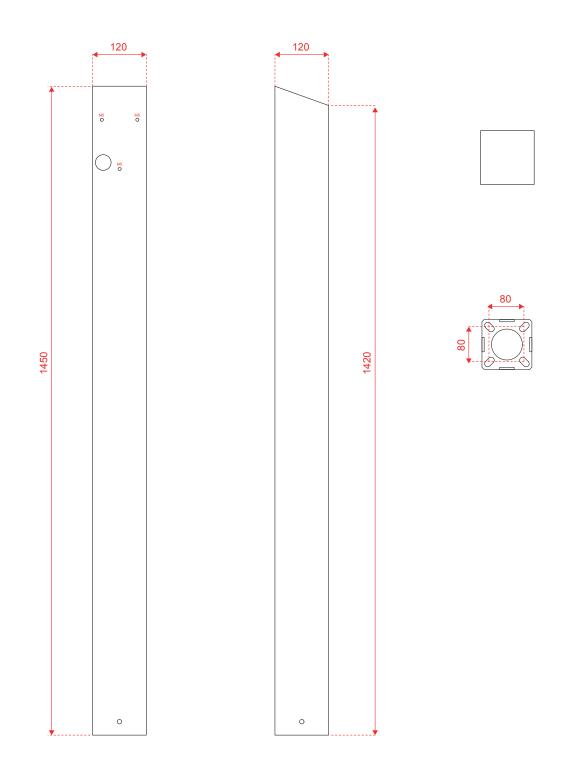

## Specifications

- · Column 120x120x2 mm
- · Height: 1450 mm
- $\cdot$  Made from NEW revolutionary Magnelis  $^{\otimes}$  steel
- (25 years corrosion resistant)
- $\cdot \, Adaptor \, plate \, for \, Wallbox \, Pulsar \, (Plus) \, included$
- $\cdot$  Timeless, sleek & elegant design
- $\cdot$  Powder coating matte structure RAL9005
- $\cdot$  Descending top for rainwater drainage
- $\cdot$  Invisible cabling along the underside
- $\cdot$  All necessities to connect your charging station included
- · Concealed base 113x113x10mm and bolts M8 with countersunk head for easy and invisible mounting
- $\cdot$  Charging station, cabling & installation are not included
- · Concrete Base with wired threats for easy installation in soil available on request
- $\cdot$  Various types of cable holders available on request

Concealed base for invisible mounting on concrete base or paved surface

Adaptor plates for various charging stations (one included)

Concrete base with cable entry and threaded rods for easy installation in soil