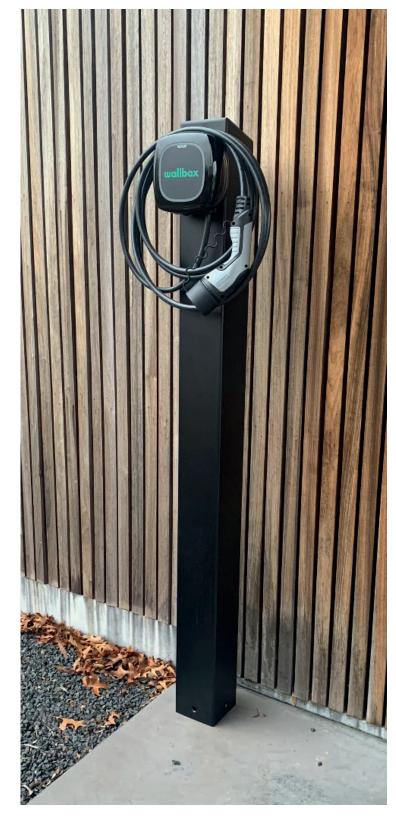

## LAD-06 Pedestal for Wallbox Pulsar (Plus/Max/Pro)

Ladeeda<sup>®</sup> is an easy to install, stylish pedestal designed & produced in Belgium from high quality materials, compatible with a variety of charging stations.

## Specifications

- · Column 120x120x2 mm
- · Height: 1450 mm
- $\cdot$  Made from NEW revolutionary Magnelis  $^{\otimes}$  steel
- (25 years corrosion resistant)
- $\cdot \, Adaptor \, plate \, for \, Wallbox \, Pulsar \, (Plus) \, included$
- $\cdot$  Timeless, sleek & elegant design
- $\cdot$  Powder coating matte structure RAL9005
- $\cdot$  Descending top for rainwater drainage
- $\cdot$  Invisible cabling along the underside
- $\cdot$  All necessities to connect your charging station included
- · Concealed base 113x113x10mm and bolts M8 with countersunk head for easy and invisible mounting
- $\cdot$  Charging station, cabling & installation are not included
- · Concrete Base with wired threats for easy installation in soil available on request
- $\cdot$  Various types of cable holders available on request

**LAD-06** 

Pedestal for Wallbox Pulsar (Plus/Max/Pro)