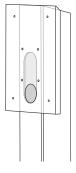

Concealed base for invisible mounting on concrete base or paved surface

Adaptor plates for various charging stations (one included)

Concrete base with cable entry and threaded rods for easy installation in soil